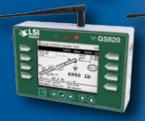

All Trimble Lifting Solutions Wireless Anti-Two-Block Switches can transmit data to the GS820 and GS550 Multi-Sensor Displays, and to the GS221 Gateway Router

**LSI-ROBWAY** 

BLE LIFTING
SOLUTIONS

Replaceable parts include: