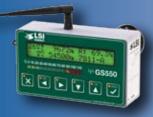

All Trimble Lifting Solutions Wireless Anti-Two-Block Switches can transmit data to the GS820 and GS550 Multi-Sensor Displays, and to the GS221 Gateway Router

**LSI-ROBWAY** 

BLE LIFTING
SOLUTIONS

Replaceable parts include: