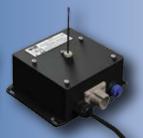

- Battery
- Flexible Antenna
- Mechanical Switch Assembly
- Piston Assembly

**GS075-B Wireless** A2B Switch

## **GS075-B Wireless Anti-Two-Block Switch** design features include:

- The GS075-B sends an immediate alarm if the battery is removed or if an alarm condition occurs
- Transmission range: 4,300 feet (1,300 meters)
- 2 years average battery life with a standard D cell lithium battery: The GS075-B stops transmitting 5 minutes after the display is turned off to conserve battery life, no locking clip required
- Potted electronics and boot sealed piston assembly for increased waterproof protection