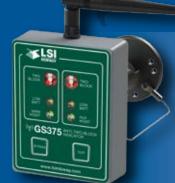

## **ANTI-TWO-BLOCK SYSTEM**

Wireless & Cable-Based Options

The most **COST-EFFECTIVE** wireless Trimble Lifting Solutions Anti-Two-Block System includes:

The GS075-B Wireless Anti-Two-Block Switch

The GS375 Anti-Two-Block Display/Receiver (pictured to the left)