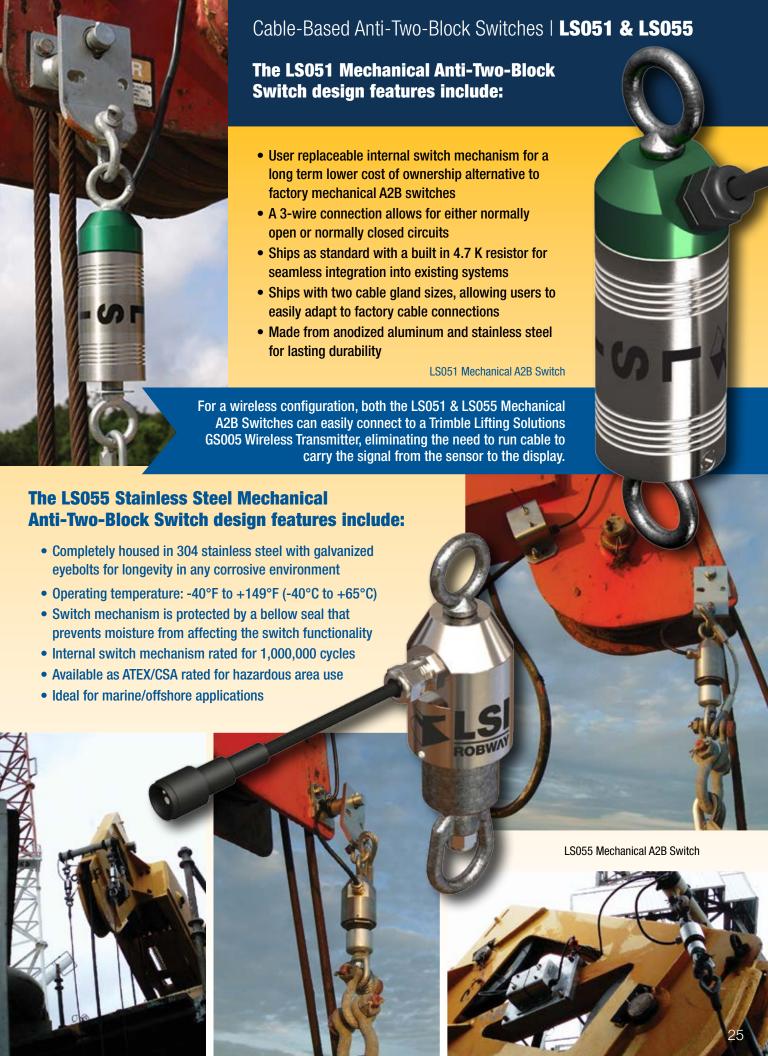

All Trimble Lifting Solutions Wireless Anti-Two-Block Switches can transmit data to the GS820 and GS550 Multi-Sensor Displays, and to the GS221 Gateway Router

**LSI-ROBWAY** 

BLE LIFTING
SOLUTIONS

Replaceable parts include: