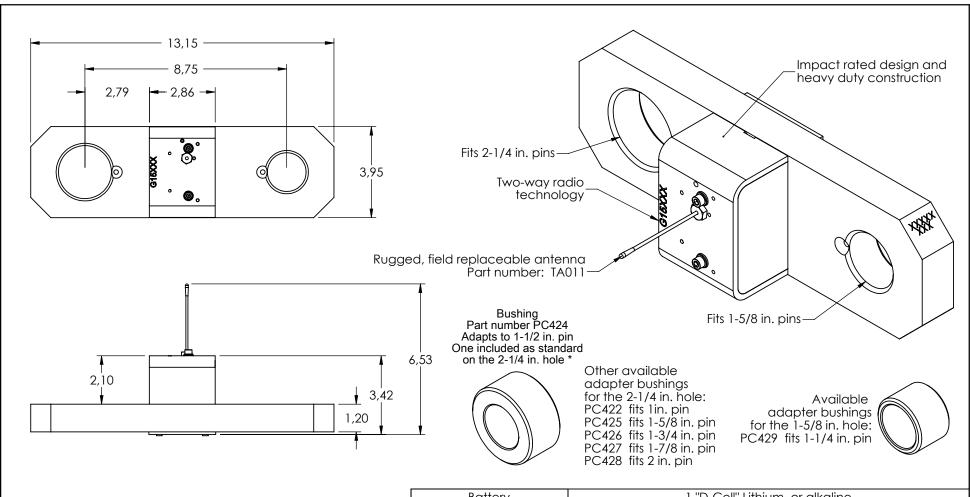

| Battery                  | 1 "D-Cell" Lithium, or alkaline                                                                                 |
|--------------------------|-----------------------------------------------------------------------------------------------------------------|
| Estimated Battery Life** | Lithium: 2 years, Alkaline: 8 months                                                                            |
| Operating Temperature    | -31 to 185 °F                                                                                                   |
| Radio Frequency Band     | 900 MHz standard - European Community's 868 MHz as an option                                                    |
| Radio Power              | 15 dBm                                                                                                          |
| Material                 | Stainless Steel                                                                                                 |
| Weight                   | 16 lb                                                                                                           |
| Bushings*                | Exact bushings included depends on adapter plate kit when load cell and adapter plate kit are ordered together. |

## All dimensions expressed are in inches The information in this document is subject to change without notice

\*\*Battery life estimated for standard product only, using factory specified batteries correctly installed, operating for 32 hours per week. Individual results may vary with intensity of use, environmental conditions and other factors.