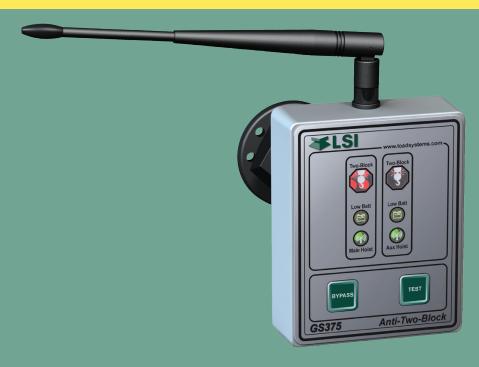

## GS375 A2B DISPLAY

## A COMPACT AND WATERPROOF A2B DISPLAY WELL SUITED FOR STAND-ALONE A2B EVENT MONITORING

The GS375 Wireless Anti-Two Block Display eliminates the hassle of maintaining a cable connection between displays and A2B switches.

The GS375 A2B Display and the GS075-B Wireless A2B Switch offers users a very effective and proven solution for monitoring stand alone A2B.

The GS375 A2B Display comes equipped with audible and visual alarms, both of which will activate if a two block event occurs.

The display provides users with the ability to monitor up to two A2B switches simultaneously.

The GS375 Display can also provide a lockout signal to optionally installed, lockout solenoid valves.

The GS075-B A2B Switch has a battery life that will typically meet or exceed 3 years.